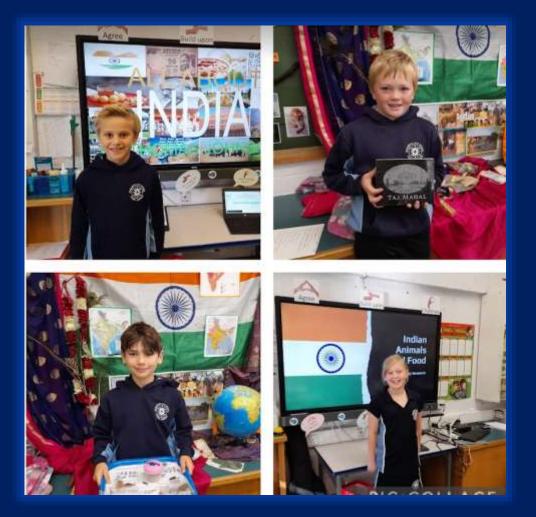

Dear Parents,

This is a very short newsletter this week.

Thank you to all of the families who have made Home Learning Day one of the best ever. The quality of the learning has created a wonderful atmosphere and many of children have been able to articulate their input into their learning. The projects enhance the topic of the term and the children have been so enthusiastic. I can assure you that your child's learning is really improved by taking part in home learning day.